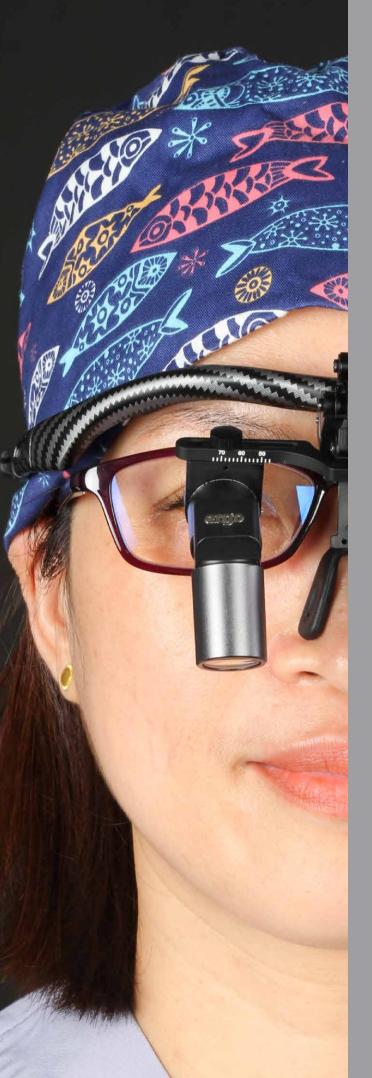

### Unique Forehead Frame Design for Stress-Free Comfort

The Xpedent CarbonFore Loupes are revolutionising comfort and functionality for dental professionals. Designed with a unique forehead frame, these loupes transfer the weight away from your nose, eliminating pressure and providing unparalleled comfort during long procedures—all while allowing you to wear your own glasses.

### Unique Forehead Frame Design

Unlike traditional loupes, the CarbonFore Loupes feature a specially engineered forehead frame that redistributes the weight evenly across your forehead. This innovation minimises strain on your nose, ensuring a stress-free and comfortable experience even during extended use.

#### Works with Your Glasses

Designed for ultimate compatibility, the CarbonFore Loupes clip securely onto your own prescription glasses, allowing you to enjoy both optical precision and the familiarity of your own lenses.

#### No Stress for the Nose

Crafted with an ultra-light alloy structure, the CarbonFore Loupes minimise weight and eliminate nose pressure, ensuring unparalleled comfort during even the longest procedures. Experience the freedom of a loupe that feels almost weightless yet delivers top-tier performance.