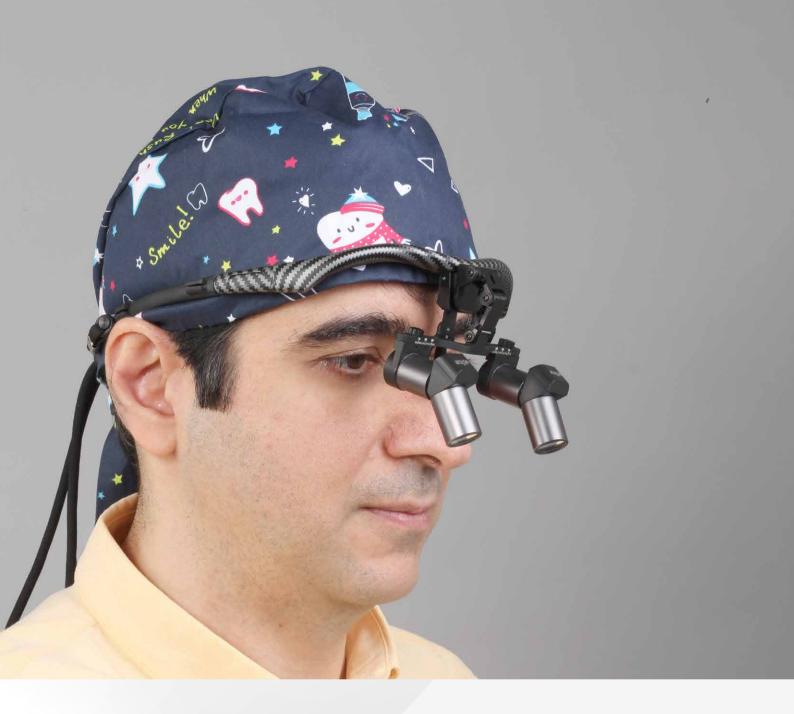

### Unique Forehead Frame Design for Stress-Free Comfort

The Xpedent CarbonFore Loupes are revolutionising comfort and functionality for dental professionals. Designed with a unique forehead frame, these loupes transfer the weight away from your nose, eliminating pressure and providing unparalleled comfort during long procedures—all while allowing you to wear your own glasses.

### Unique Forehead Frame Design

Unlike traditional loupes, the CarbonFore Loupes feature a specially engineered forehead frame that redistributes the weight evenly across your forehead. This innovation minimises strain on your nose, ensuring a stress-free and comfortable experience even during extended use.

#### Works with Your Glasses

Designed for ultimate compatibility, the CarbonFore Loupes clip securely onto your own prescription glasses, allowing you to enjoy both optical precision and the familiarity of your own lenses.