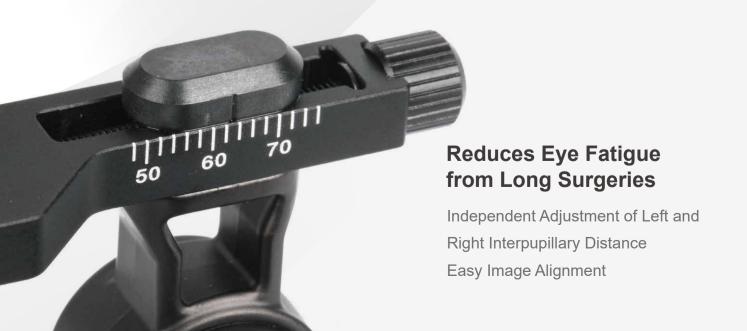

Improve Your Posture

Enhance Your Well-Being

|       |               |                     | - Alma Akara                     |                | The state of the s | Million and Mills |
|-------|---------------|---------------------|----------------------------------|----------------|--------------------------------------------------------------------------------------------------------------------------------------------------------------------------------------------------------------------------------------------------------------------------------------------------------------------------------------------------------------------------------------------------------------------------------------------------------------------------------------------------------------------------------------------------------------------------------------------------------------------------------------------------------------------------------------------------------------------------------------------------------------------------------------------------------------------------------------------------------------------------------------------------------------------------------------------------------------------------------------------------------------------------------------------------------------------------------------------------------------------------------------------------------------------------------------------------------------------------------------------------------------------------------------------------------------------------------------------------------------------------------------------------------------------------------------------------------------------------------------------------------------------------------------------------------------------------------------------------------------------------------------------------------------------------------------------------------------------------------------------------------------------------------------------------------------------------------------------------------------------------------------------------------------------------------------------------------------------------------------------------------------------------------------------------------------------------------------------------------------------------------|-------------------|
| Model | Magnification | Working<br>Distance | Pupillary Distance<br>Adjustment | Depth Of Field | Field Of View                                                                                                                                                                                                                                                                                                                                                                                                                                                                                                                                                                                                                                                                                                                                                                                                                                                                                                                                                                                                                                                                                                                                                                                                                                                                                                                                                                                                                                                                                                                                                                                                                                                                                                                                                                                                                                                                                                                                                                                                                                                                                                                  | Weight            |
| FE3.5 | 3.5X          | 280-380mm           |                                  | 100mm          | 70-90mm                                                                                                                                                                                                                                                                                                                                                                                                                                                                                                                                                                                                                                                                                                                                                                                                                                                                                                                                                                                                                                                                                                                                                                                                                                                                                                                                                                                                                                                                                                                                                                                                                                                                                                                                                                                                                                                                                                                                                                                                                                                                                                                        | 79g               |
| FE4.5 | 4.5X          | 360-460mm           | 50-80mm                          | 100mm          | 50-80mm                                                                                                                                                                                                                                                                                                                                                                                                                                                                                                                                                                                                                                                                                                                                                                                                                                                                                                                                                                                                                                                                                                                                                                                                                                                                                                                                                                                                                                                                                                                                                                                                                                                                                                                                                                                                                                                                                                                                                                                                                                                                                                                        | 81g               |
| FE5.5 | 5.5X          | 440-540mm           |                                  | 90mm           | 50-75mm                                                                                                                                                                                                                                                                                                                                                                                                                                                                                                                                                                                                                                                                                                                                                                                                                                                                                                                                                                                                                                                                                                                                                                                                                                                                                                                                                                                                                                                                                                                                                                                                                                                                                                                                                                                                                                                                                                                                                                                                                                                                                                                        | 87g               |
| FE6.5 | 6.5X          | 500-600mm           |                                  | 80mm           | 45-70mm                                                                                                                                                                                                                                                                                                                                                                                                                                                                                                                                                                                                                                                                                                                                                                                                                                                                                                                                                                                                                                                                                                                                                                                                                                                                                                                                                                                                                                                                                                                                                                                                                                                                                                                                                                                                                                                                                                                                                                                                                                                                                                                        | 85g               |