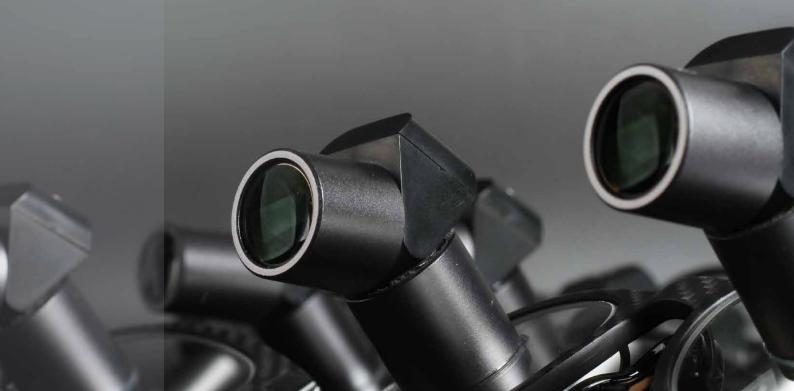

#### Advanced Optics

Featuring Schott Glass and Achromatic Optical Path Design, these loupes deliver crisp, high-contrast images with exceptional depth of field and true color fidelity, enabling precise visualisation.

### **Magnification Options**

Available in four sizes—3.5x, 4.5x, 5.5x, and 6.5x—the CarbonFore Loupes offer the perfect magnification level for every dental procedure.