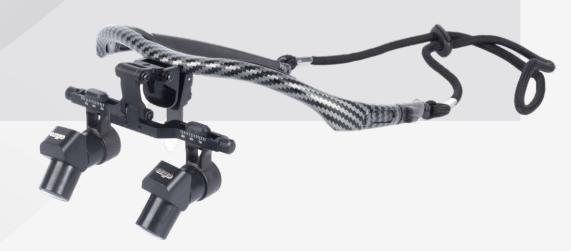

#### No Stress for the Nose

Crafted with an ultra-light alloy structure, the CarbonFore Loupes minimise weight and eliminate nose pressure, ensuring unparalleled comfort during even the longest procedures. Experience the freedom of a loupe that feels almost weightless yet delivers top-tier performance.

### Ultra-Lightweight Construction

Crafted from ultra-light alloy, the CarbonFore Loupes combine a sleek metallic look with outstanding durability and minimal weight for maximum comfort.

**Experience Stress-Free Dentistry** 