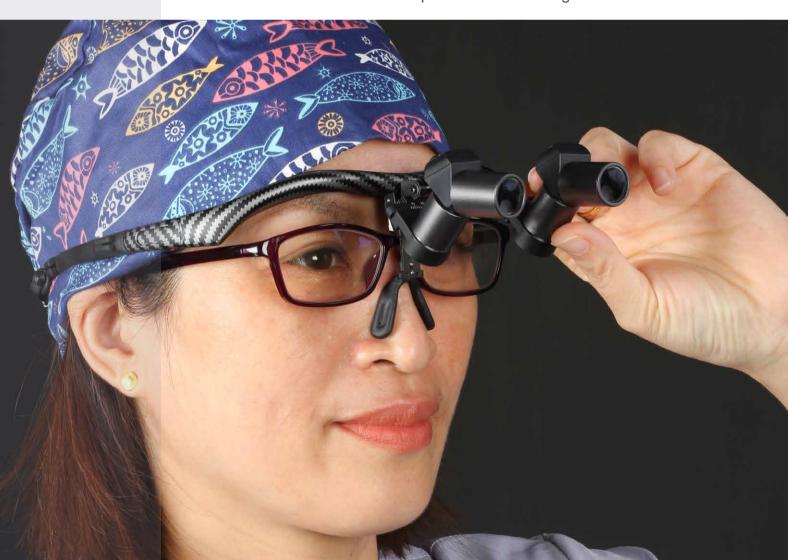

### Ergonomic and Flexible

The Flip-Up Function provides easy transitions between magnified and natural vision, ensuring unobstructed patient interaction and a seamless workflow.

#### Works with Your Glasses

Designed for ultimate compatibility, the CarbonFore Loupes clip securely onto your own prescription glasses, allowing you to enjoy both optical precision and the familiarity of your own lenses.