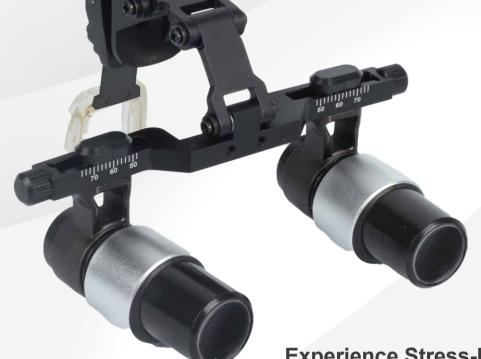

### **Magnification Options**

Available in four sizes—3.5x, 4.5x, 5.5x, and 6.5x—the CarbonFore Loupes offer the perfect magnification level for every dental procedure.