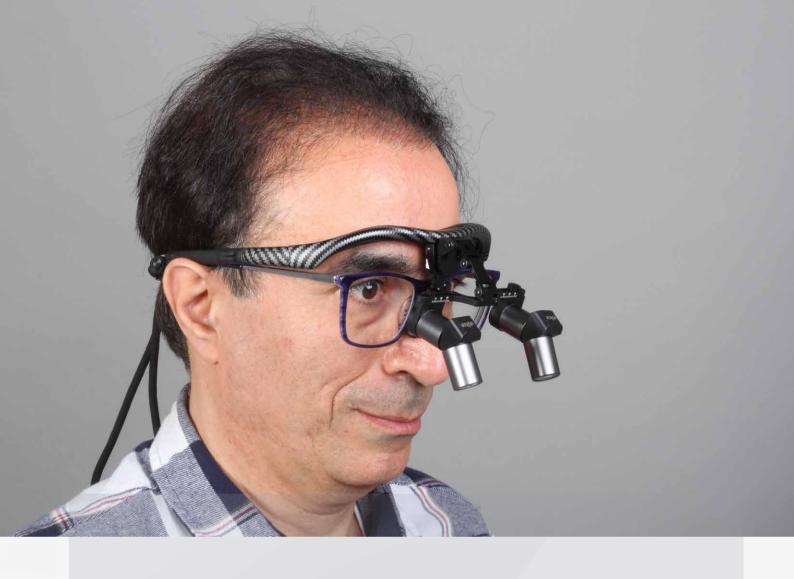

### Unique Forehead Frame Design for Stress-Free Comfort

The Xpedent CarbonFore Loupes are revolutionising comfort and functionality for dental professionals. Designed with a unique forehead frame, these loupes transfer the weight away from your nose, eliminating pressure and providing unparalleled comfort during long procedures—all while allowing you to wear your own glasses.

### Unique Forehead Frame Design

Unlike traditional loupes, the CarbonFore Loupes feature a specially engineered forehead frame that redistributes the weight evenly across your forehead. This innovation minimises strain on your nose, ensuring a stress-free and comfortable experience even during extended use.

#### Works with Your Glasses

Designed for ultimate compatibility, the CarbonFore Loupes clip securely onto your own prescription glasses, allowing you to enjoy both optical precision and the familiarity of your own lenses.