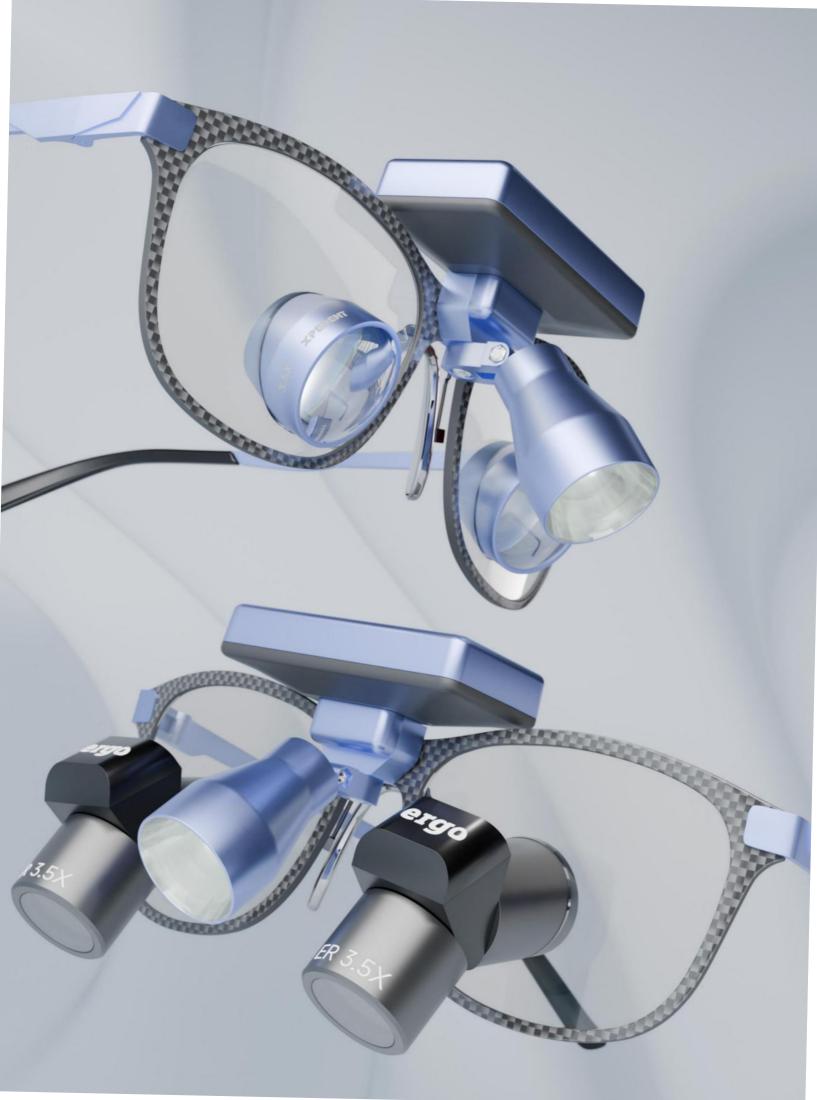

### 55000 LUX

Fire fly provides stronger light intensity to enable work with higher magnifications.







CRI>90%

# Lightweight

Optimised weight distribution, ergonomically designed to rest lightly on your loupes





Freedom of movement increases comfort and efficiency

# Compatible

Can be mounted on most loupes models



## User-friendly controls

Simple operation with tap controls for ON/OFF and light intensity



#### 600mAh

High-Capacity Lithium Battery for Extended Battery Life







#### touching area

- •Touch once for the brightest setting.
- •Touch twice for medium brightness.
- •Touch three times for the lowest brightness.
- •Touch four times to turn off the power.

#### Swift battery replacement

Enabled by magnetic mount.





# Angle Adjustment

The headlamp can be adjusted up and down



#### Parameter

| Intensity     | 55K LUX        | A |
|---------------|----------------|---|
| Weight        | 27 g           | A |
| Run time      | 2 hrs          |   |
| Charge time   | 1.25hrs        |   |
| Batteries     | 3 pcs          |   |
| Colour temp'  | 5,750K         |   |
| Yellow filter |