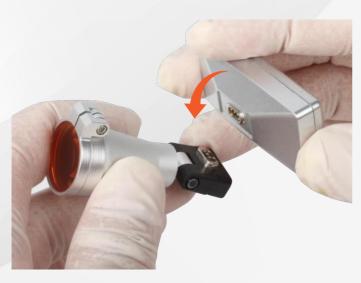

### 55000 LUX

Fire fly provides stronger light intensity to enable work with higher magnifications.







CRI>90%

# Lightweight

Optimised weight distribution, ergonomically designed to rest lightly on your loupes





Freedom of movement increases comfort and efficiency

# Compatible

Can be mounted on most loupes models



## User-friendly controls

Simple operation with tap controls for ON/OFF and light intensity



#### 600mAh

High-Capacity Lithium Battery for Extended Battery Life







#### touching area

- •Touch once for the brightest setting.
- •Touch twice for medium brightness.
- •Touch three times for the lowest brightness.
- •Touch four times to turn off the power.

#### Swift battery replacement

Enabled by magnetic mount.





# Angle Adjustment

The headlamp can be adjusted up and down



#### Parameter

| Intensity     | 55K LUX        | A |
|---------------|----------------|---|
| Weight        | 27 g           | A |
| Run time      | 2 hrs          |   |
| Charge time   | 1.25hrs        |   |
| Batteries     | 3 pcs          |   |
| Colour temp'  | 5,750K         |   |
| Yellow filter | External       |   |
| Colour        | BLUE GOLD GRAY |   |
|               |                |   |





#### Follow up



xpedent\_uk



**Xpedent International** 



**Xpedent** 



jenny@xpedent.com

#### www.xpedent.com info@xpedent.com



**Xpedent Head Office** 

Xpedent UK Ltd

88 Boundary Road, Hove, East Sussex, BN3 7GA England 06128867



**Sales Office** 

Xpedent Austria GmbH

Millennium Park 9 6890 Lustenau Au