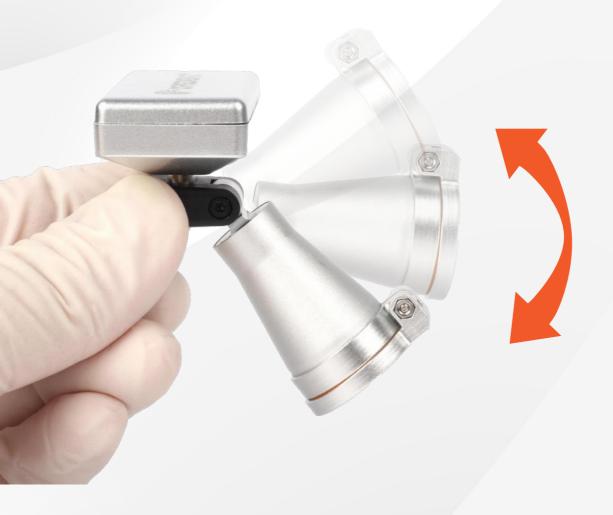

fly provides stronger light intensity to enable work with higher magnifications.







CRI>90%

# Lightweight

Optimised weight distribution, ergonomically designed to rest lightly on your loupes





Freedom of movement increases comfort and efficiency

# Compatible

Can be mounted on most loupes models



## User-friendly controls

Simple operation with tap controls for ON/OFF and light intensity



#### 600mAh

High-Capacity Lithium Battery for Extended Battery Life







#### touching area

- •Touch once for the brightest setting.
- •Touch twice for medium brightness.
- •Touch three times for the lowest brightness.
- •Touch four times to turn off the power.

#### Swift battery replacement

Enabled by magnetic mount.





# Angle Adjustment

The headlamp can be adjusted up and down



#### Parameter

| Intensity     | 55K LUX        | A |
|---------------|----------------|---|
| Weight        | 27 g           | A |
| Run time      | 2 hrs          |   |
| Charge time   | 1.25hrs        |   |
| Batteries     | 3 pcs          |   |
| Colour temp'  | 5,750K         |   |
| Yellow filter | External       |   |
| Colour        | BLUE GOLD GRAY |   |
|               |                |   |





#### Follow up



xpedent\_uk



**Xpedent International** 



**Xpedent** 



jenny@xpedent.com

#### www.xpedent.com info@xpedent.com



**Xpedent Head Office** 

Xpedent UK Ltd

88 Boundary Road, Hove, East Sussex, BN3 7GA England 06128867



**Sales Office** 

Xpedent Austria GmbH

Millennium Park 9 6890 Lustenau Austria



Manufacturer

Guilin Yikeshi Medical Instrument Co., Ltd