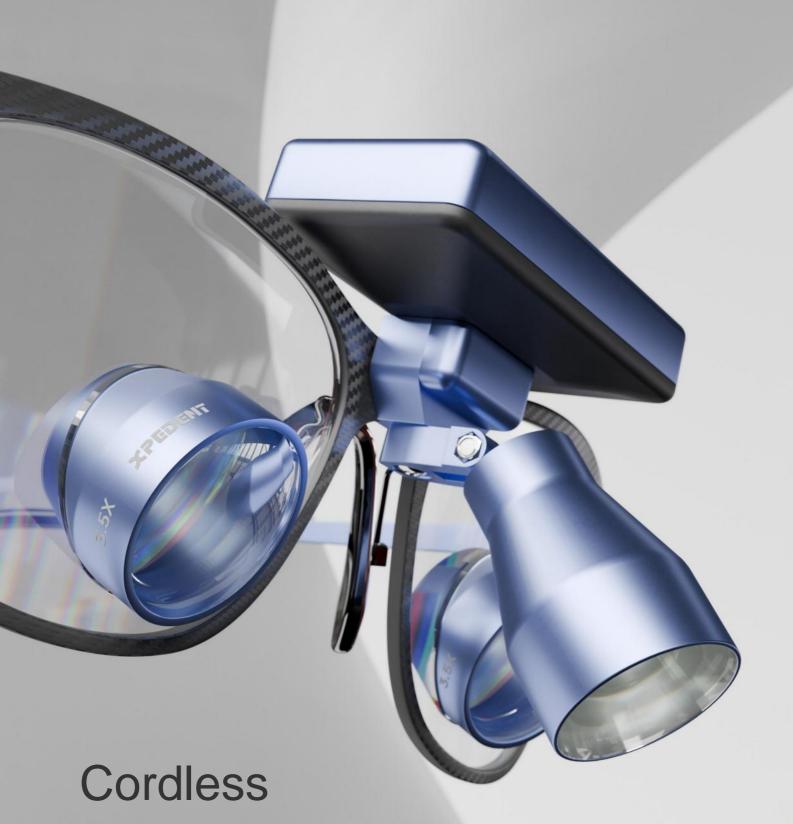

# Compatible

Can be mounted on most loupes models

# Angle Adjustment

The headlamp can be adjusted up and down