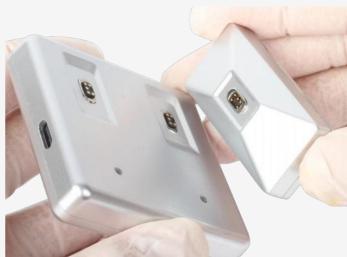

### 55000 LUX

Fire fly provides stronger light intensity to enable work with higher magnifications.







CRI>90%

# Lightweight

Optimised weight distribution, ergonomically designed to rest lightly on your loupes





Freedom of movement increases comfort and efficiency

# Compatible

Can be mounted on most loupes models



## User-friendly controls

Simple operation with tap controls for ON/OFF and light intensity



#### 600mAh

High-Capacity Lithium Battery for Extended Battery Life







#### touching area

- •Touch once for the brightest setting.
- •Touch twice for medium brightness.
- •Touch three times for the lowest brightness.
- •Touch four times to turn off the power.

#### Swift battery replacement

Enabled by magnetic mount.





# Angle Adjustment

The headlamp can be adjusted up and down



#### Parameter

| Intensity     | 55K LUX        | A |
|---------------|----------------|---|
| Weight        | 27 g           | A |
| Run time      | 2 hrs          |   |
| Charge time   | 1.25hrs        |   |
| Batteries     | 3 pcs          |   |
| Colour temp'  | 5,750K         |   |
| Yellow filter | External       |   |
| Colour        | BLUE GOLD GRAY |   |
|               |                |   |





#### Follow up



xpedent\_uk



**Xpedent International** 



**Xpedent** 



jenny@xpedent.com

#### www.xpedent.com info@xpedent.com



**Xpedent Head Office** 

Xpedent UK Ltd

88 Boundary Road, Hove, East Sussex, BN3 7GA England 06128867



**Sales Office** 

Xpedent Austria GmbH

Millennium Park 9 6890 Lustenau Aust