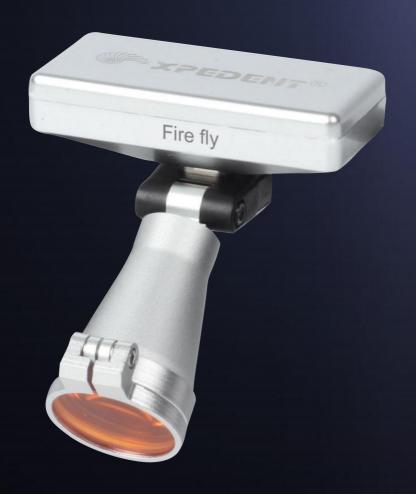

#### Swift battery replacement

Enabled by magnetic mount.

#### Parameter

| Intensity     | 55K LUX        | A |
|---------------|----------------|---|
| Weight        | 27 g           | A |
| Run time      | 2 hrs          |   |
| Charge time   | 1.25hrs        |   |
| Batteries     | 3 pcs          |   |
| Colour temp'  | 5,750K         |   |
| Yellow filter | External       |   |
| Colour        | BLUE GOLD GRAY |   |
|               |                |   |