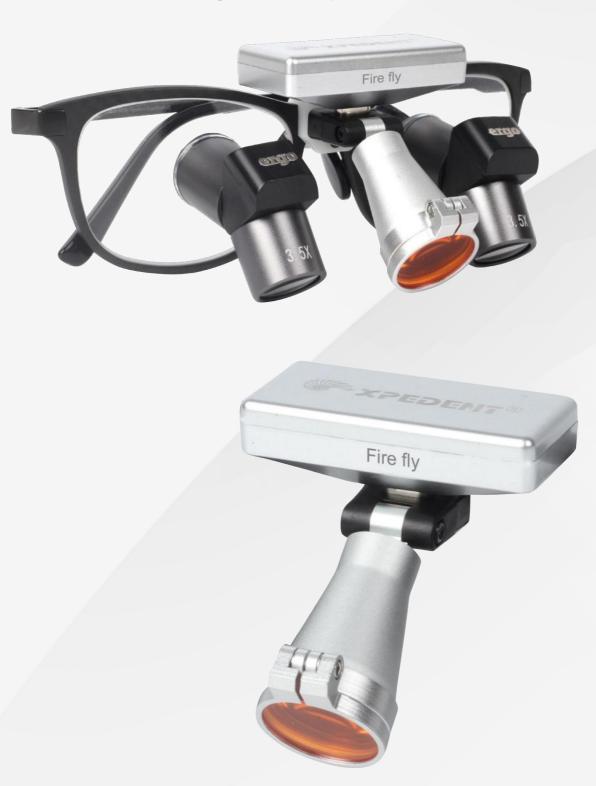

### 55000 LUX

Fire fly provides stronger light intensity to enable work with higher magnifications.

CRI>90%

# Compatible

Can be mounted on most loupes models