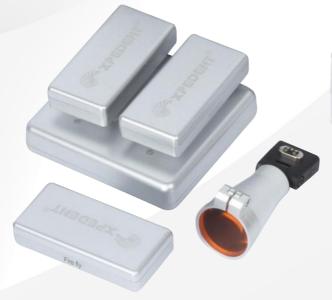

### 55000 LUX

Fire fly provides stronger light intensity to enable work with higher magnifications.







CRI>90%

# Lightweight

Optimised weight distribution, ergonomically designed to rest lightly on your loupes





Freedom of movement increases comfort and efficiency

# Compatible

Can be mounted on most loupes models



## User-friendly controls

Simple operation with tap controls for ON/OFF and light intensity



#### 600mAh

High-Capacity Lithium Battery for Extended Battery Life







#### touching area

- •Touch once for the brightest setting.
- •Touch twice for medium brightness.
- •Touch three times for the lowest brightness.
- •Touch four times to turn off the power.

#### Swift battery replacement

Enabled by magnetic mount.





# Angle Adjustment

The headlamp can be adjusted up and down



#### Parameter

| Intensity     | 55K LUX        | A |
|---------------|----------------|---|
| Weight        | 27 g           | A |
| Run time      | 2 hrs          |   |
| Charge time   | 1.25hrs        |   |
| Batteries     | 3 pcs          |   |
| Colour temp'  | 5,750K         |   |
| Yellow filter | External       |   |
| Colour        | BLUE GOLD GRAY |   |
|               |                |   |





#### Follow up



xpedent\_uk



**Xpedent International** 



*