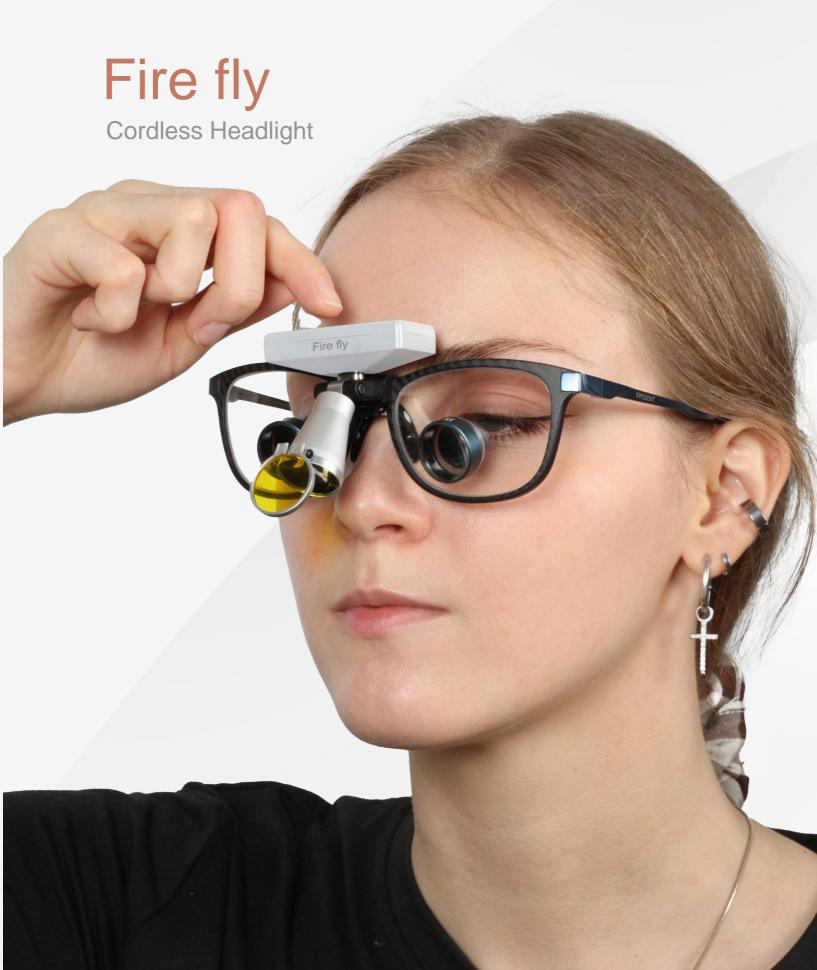

# Lightweight

Optimised weight distribution, ergonomically designed to rest lightly on your loupes

Freedom of movement increases comfort and efficiency

# Compatible

Can be mounted on most loupes models

# Angle Adjustment

The headlamp can be adjusted up and down